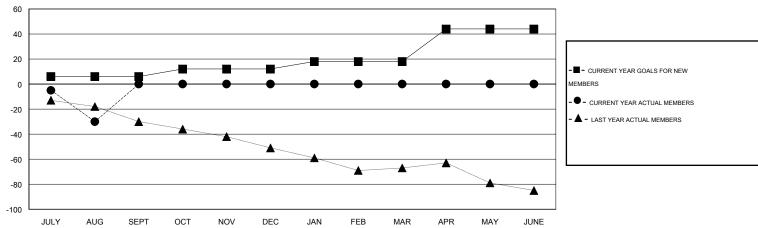

#### GOALS AND ACTUAL MEMBERS CUMULATIVE

| DROPPED CLUBS: 1  DROPPED MEMBERS |    | 6 CLUBS OF 36 ADDED 1 OR MORE<br>NEW MEMBERS |                       | (73.41%)<br>(26.59%) |
|-----------------------------------|----|----------------------------------------------|-----------------------|----------------------|
| DECEASED                          | 1  | CLICK HERE FOR HEALTH                        |                       | 231                  |
| CLUB CANCELLED                    | 20 | ASSESSMENT DATA                              | FAMILY UNIT MEMBERS   |                      |
| OTHER                             | 19 |                                              | HEAD OF HOUSEHOLD     | 113                  |
| TOTAL                             | 40 |                                              | NON-HEAD OF HOUSEHOLD | 118                  |